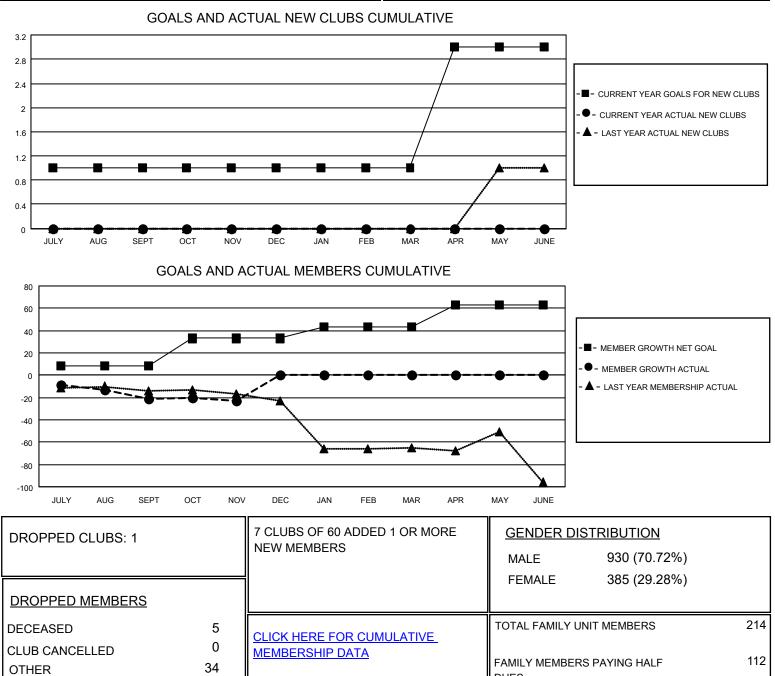

## LOCATION NEW JERSEY

District 16 N

Results as of: 11/30/2020

| Clubs                 |               |           |               | Members               |                         |                         |                                                    |
|-----------------------|---------------|-----------|---------------|-----------------------|-------------------------|-------------------------|----------------------------------------------------|
| RESULTS FOR 2020-2021 |               |           |               | RESULTS FOR 2020-2021 |                         |                         |                                                    |
| QUARTER               | NEW CLUB GOAL | NEW CLUBS | DROPPED CLUBS | QUARTER MEM           | IBER GROWTH NET<br>GOAL | MEMBER GROWTH<br>ACTUAL | DROPPED<br>MEMBERS ACTUAL<br>(including transfers) |
| JULY/AUG/SEPT         | 1             | 0         | 1             | JULY/AUG/SEPT         | 8                       | 9                       | 30                                                 |
| OCT/NOV/DEC           | 0             | 0         | 0             | OCT/NOV/DEC           | 25                      | 9                       | 9                                                  |
| JAN/FEB/MAR           | 0             | 0         | 0             | JAN/FEB/MAR           | 10                      | 0                       | 0                                                  |
| APR/MAY/JUNE          | 2             | 0         | 0             | APR/MAY/JUNE          | 20                      | 0                       | 0                                                  |